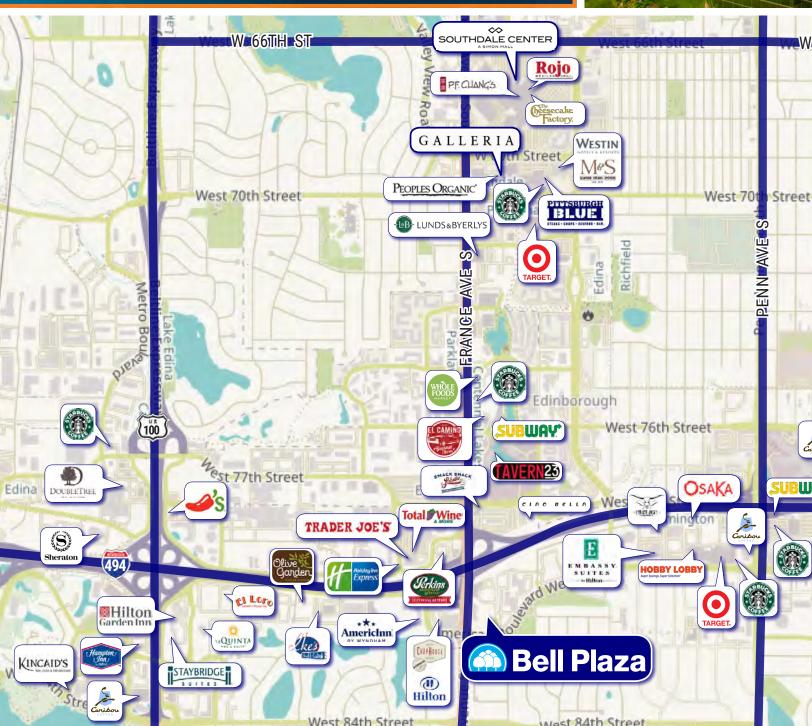

galeway TO FRANCE AVENUE

## Area Highlights

Imagine a workday infused with sunshine and convenience. At Bell Plaza, enhance your employee experience with beautifully designed Class-A spaces and exceptional amenities. Step outside and you're greeted by lush parks and trails, vibrant shopping centers, and diverse dining options – all easily accessible from France Ave. and I-494.