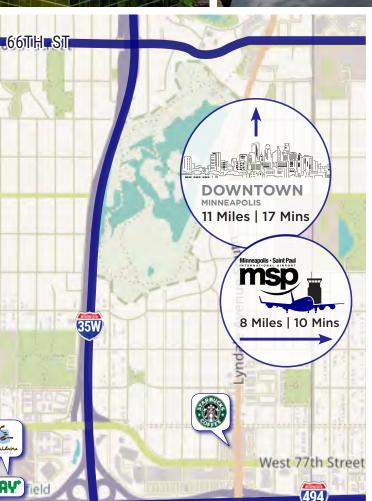

**ON-SITE MANAGEMENT** 

MINUTES FROM AIRPORT, MC MINNEAPOLI

MP & PARKING

4 STORY ATRIUM PROVIDING NATURAL LIGHT

& MINNEAPOLIS CBD

**QUICK ON-SITE MAINTENANCE TEAM** 

**FLEXIBLE LEASE TERMS** 

OM MSP % AC S CBD