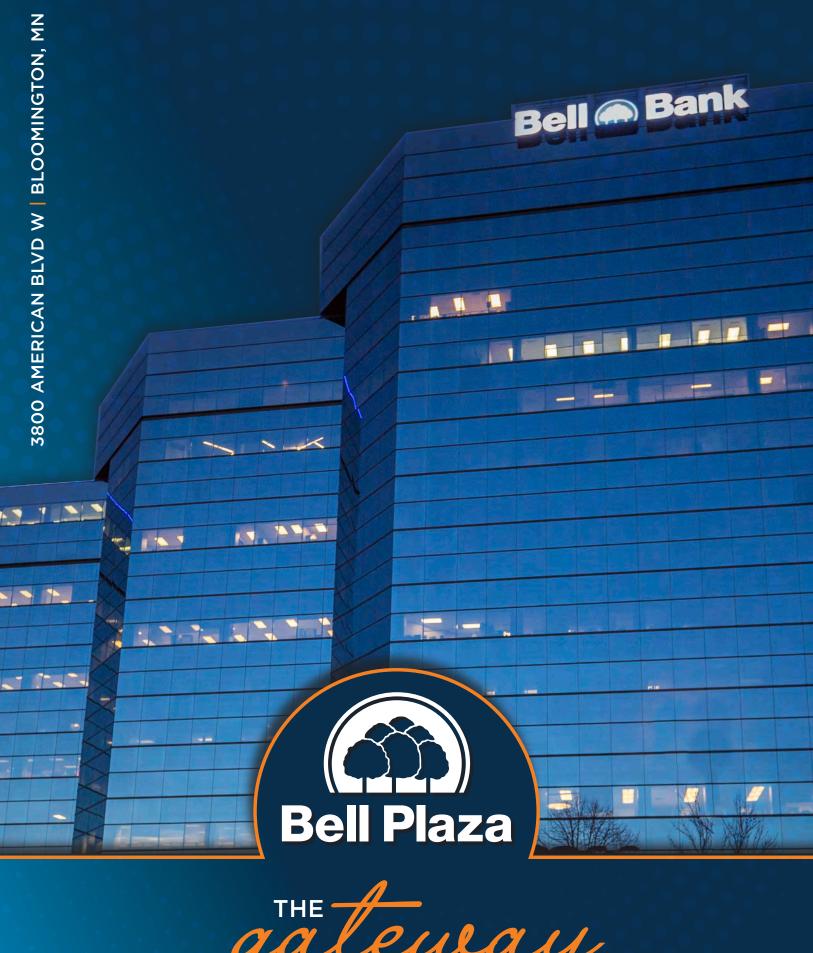

galeway TO FRANCE AVENUE

# Building Highlights

15 FLOORS

**UPDATED AMENITIES** 

ON-SITE & 24/7 SECURI

CLASS A OFFICE

UP TO 23,000 SF AVAILABLE FOR LEASE

COVERED RA

LEED CERTIFIED